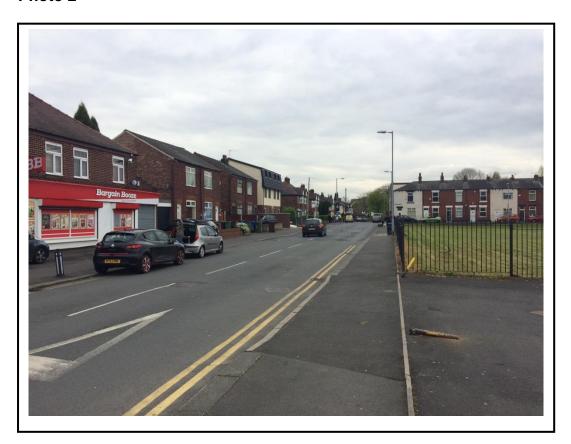

|            |                  |                              |                |  |

|          |                                        |                |  |                   | OUNGE   |  | HEN<br>DO       |  |
|----------|----------------------------------------|----------------|--|-------------------|---------|--|-----------------|--|
| Drawing: | Project: 87A & 87B Town Lane<br>Denton | Client: P.EADE |  | SECOND FLOOR PLAN | BED. 1. |  | BED. 2. Bath.   |  |
| 3        | Scale See figured dims Date 02/17      |                |  |                   | BED. 1. |  | Bath. O BED. 2. |  |
|          |                                        |                |  |                   |         |  |                 |  |

(A). . .

-13.

Application Number: 16/00533/FUL

## Photo 1



Photo 2



## Photo 3



Photo 4







SIDE ELEVATION to Merlyn Avenue

| Date | ••,        |
|------|------------|
| Date |            |
|      | Date 02/17 |











## SIDE ELEVATIONS



ROOF PLAN

| Scale       | 1:100 <b>0A</b> 1 | Contract No. |  |
|-------------|-------------------|--------------|--|
| Date        | 05/16             | Drawing      |  |
| Drawn<br>pe |                   | 04           |  |
|             | Date              | Date 05/10   |  |

PETER SUMMERSGILL MCIAT
45 Cote Green Rand Marphs Bridge Stockpurt SK6 SEW