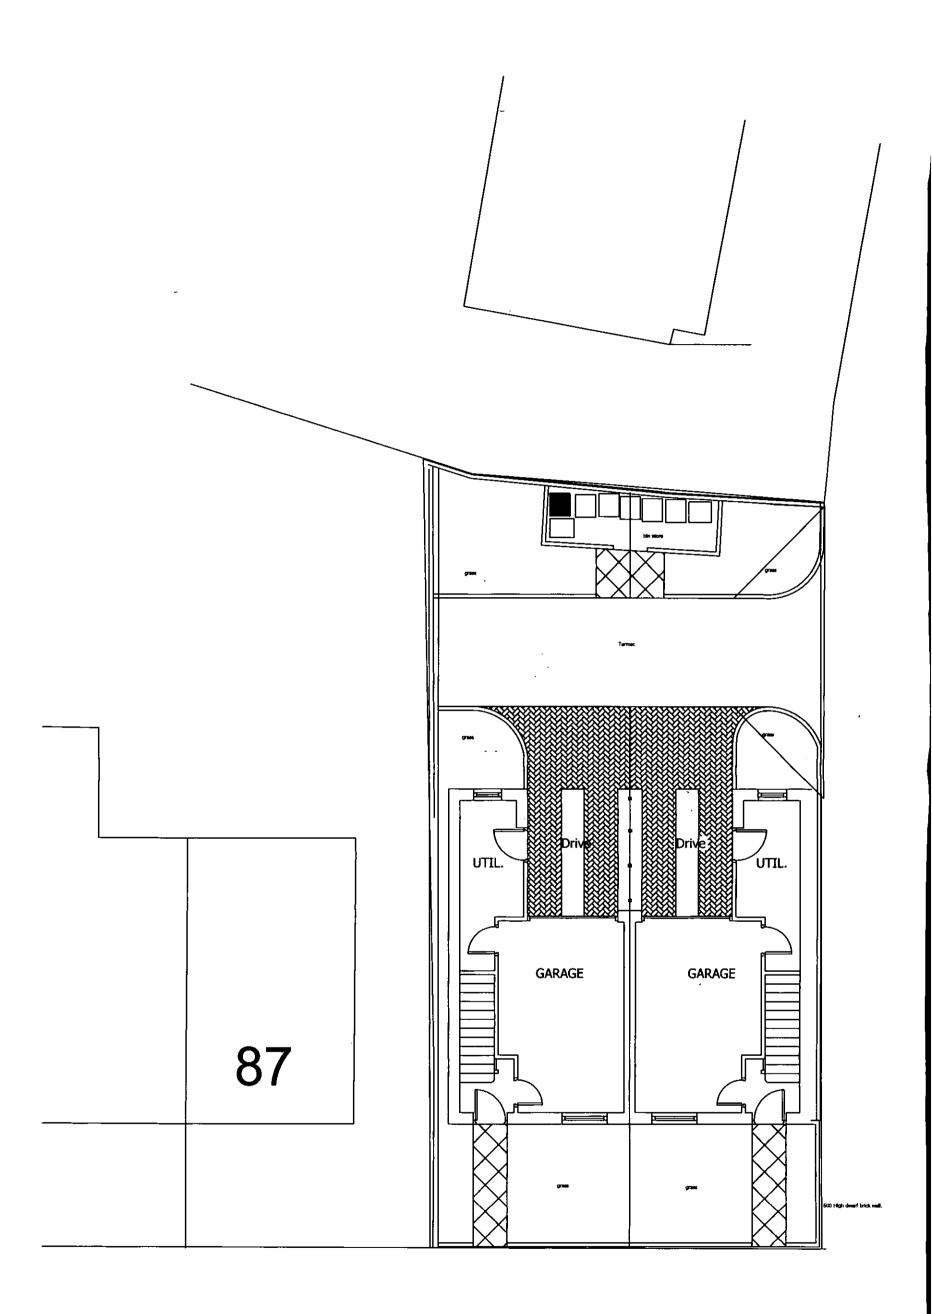

| Floor                   | Drawing: |            |                  | Proje                        | Clien          |  |
|-------------------------|----------|------------|------------------|------------------------------|----------------|--|
| Floor Plans as proposed |          |            | Denton           | Project: 87A & 87B Town Lane | Client: P.EADE |  |
| Drawn                   | ;<br>;   | Date 09/17 | See figured dims | Scale                        |                |  |
| 13                      | Drawing  |            |                  |                              |                |  |