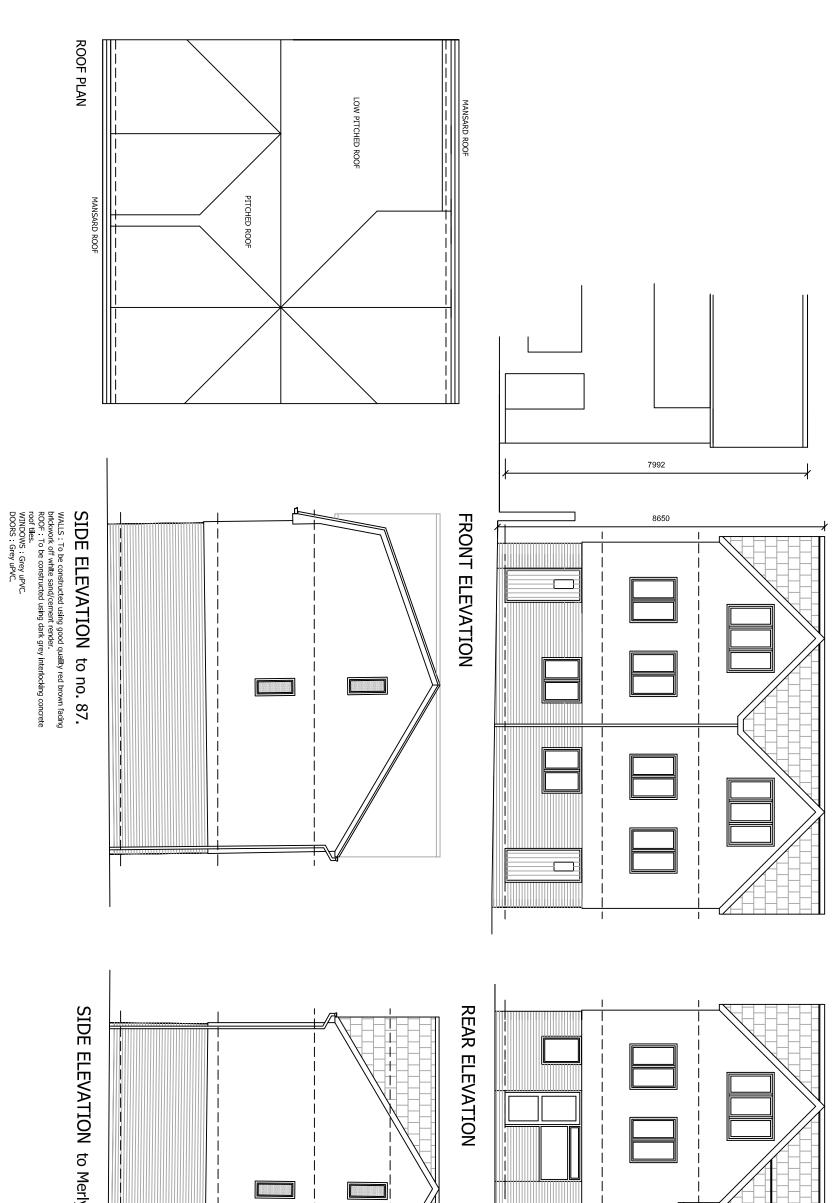

## Photo 3

Photo 4

SIDE ELEVATION to Merlyn Avenue

| Date | ••,        |
|------|------------|
| Date |            |
|      | Date 02/17 |

## SIDE ELEVATIONS

ROOF PLAN

| Scale       | 1:100 <b>0A</b> 1 | Contract No. |  |
|-------------|-------------------|--------------|--|
| Date        | 05/16             | Drawing      |  |
| Drawn<br>pe |                   | 04           |  |
|             | Date              | Date 05/10   |  |

PETER SUMMERSGILL MCIAT
45 Cote Green Rand Marphs Bridge Stockpurt SK6 SEW