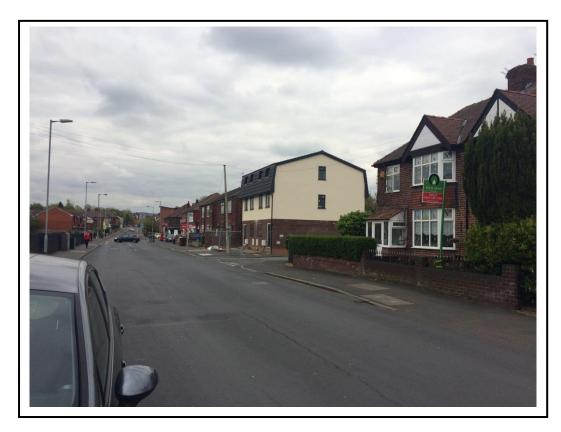

| Drawing  |            |                  |                              |                |  |

|          |                                        |                |  |                   | OUNGE   |  | HEN<br>DO       |  |
|----------|----------------------------------------|----------------|--|-------------------|---------|--|-----------------|--|
| Drawing: | Project: 87A & 87B Town Lane<br>Denton | Client: P.EADE |  | SECOND FLOOR PLAN | BED. 1. |  | BED. 2. Bath.   |  |
| 3        | Scale See figured dims Date 02/17      |                |  |                   | BED. 1. |  | Bath. O BED. 2. |  |
|          |                                        |                |  |                   |         |  |                 |  |

(A). . .

-13.

Application Number: 16/00533/FUL

## Photo 1



Photo 2



## Photo 3



Photo 4







SIDE ELEVATION to Merlyn Avenue

| Date | ••,        |
|------|------------|
| Date |            |
|      | Date 02/17 |











## SIDE ELEVATIONS



ROOF PLAN

| Scale       | 1:100 <b>0A</b> 1 | Contract No. |  |
|-------------|-------------------|--------------|--|
| Date        | 05/16             | Drawing      |  |
| Drawn<br>pe |                   | 04           |  |
|             | Date              | Date 05/10   |  |

PETER SUMMERSGILL MCIAT
45 Cote Green Rand Marphs Bridge Stockpurt SK6 SEW