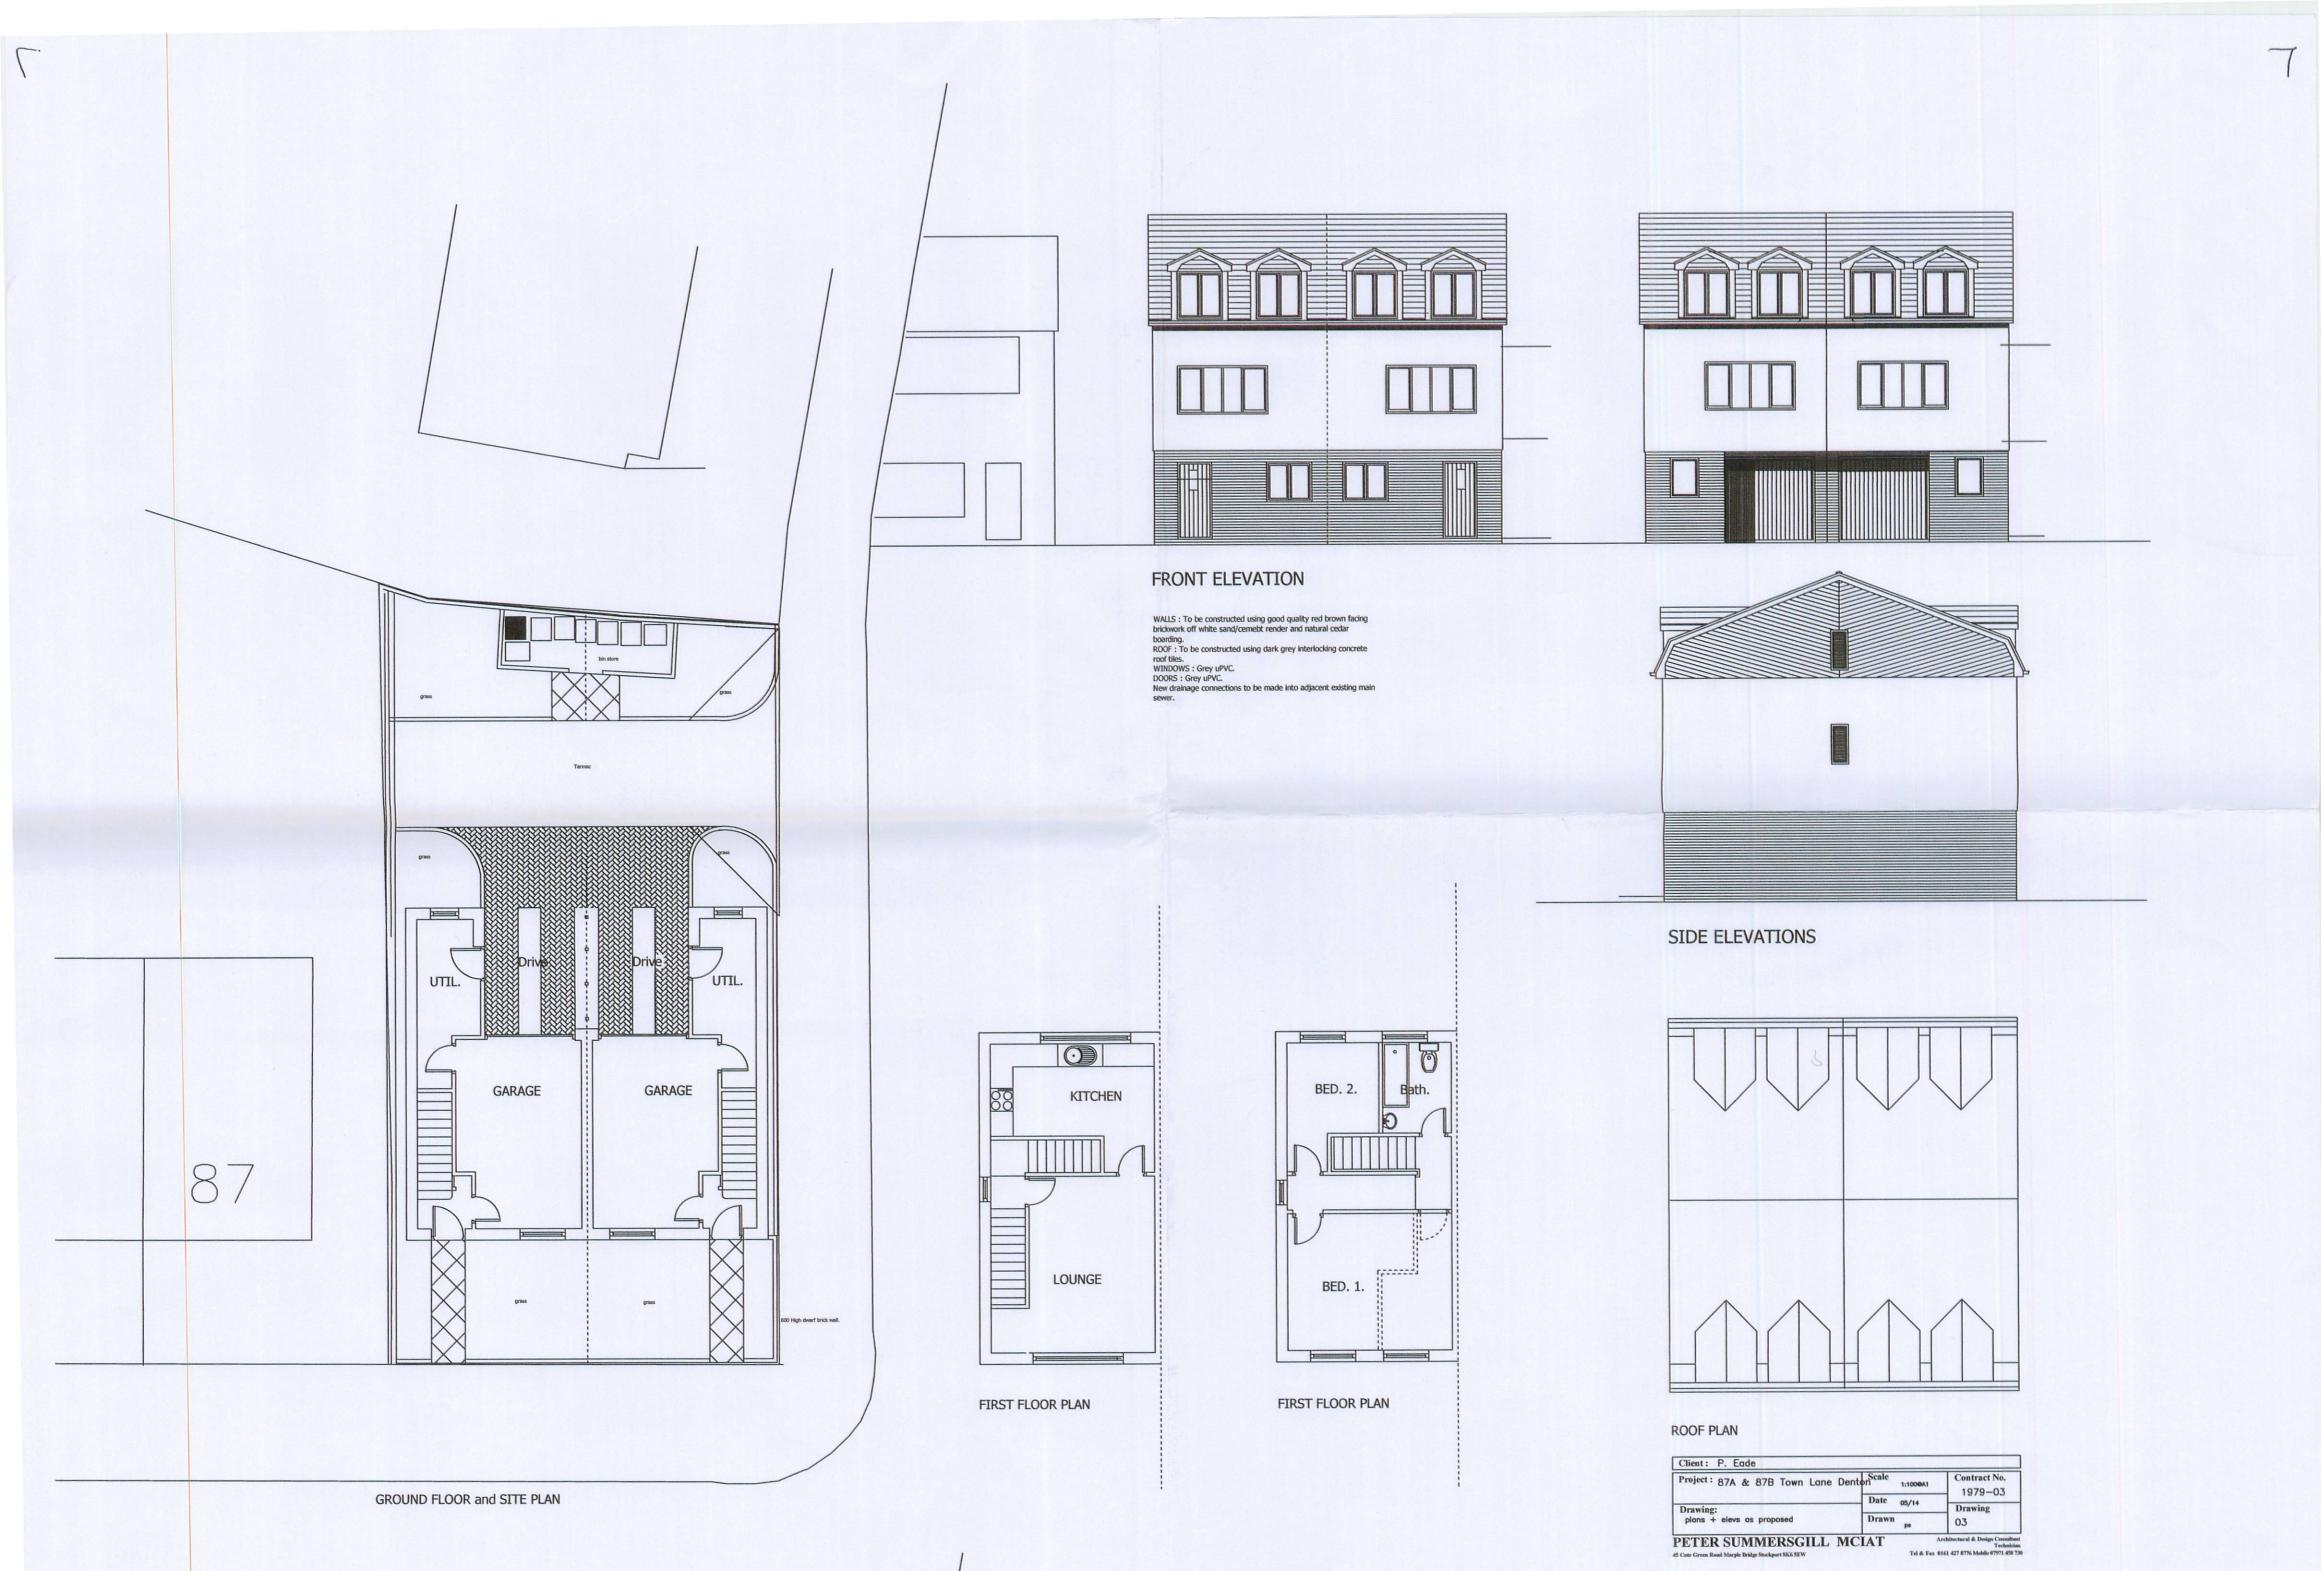

| Floor                   | Drawing: |            |                  | Proje                        | Clien          |  |
|-------------------------|----------|------------|------------------|------------------------------|----------------|--|
| Floor Plans as proposed |          |            | Denton           | Project: 87A & 87B Town Lane | Client: P.EADE |  |
| Drawn                   | ;<br>;   | Date 09/17 | See figured dims | Scale                        |                |  |
| 13                      | Drawing  |            |                  |                              |                |  |

|          |                                        |                |  |                   | OUNGE   |  | HEN<br>DO       |  |
|----------|----------------------------------------|----------------|--|-------------------|---------|--|-----------------|--|
| Drawing: | Project: 87A & 87B Town Lane<br>Denton | Client: P.EADE |  | SECOND FLOOR PLAN | BED. 1. |  | BED. 2. Bath.   |  |
| 3        | Scale See figured dims Date 02/17      |                |  |                   | BED. 1. |  | Bath. O BED. 2. |  |
|          |                                        |                |  |                   |         |  |                 |  |

## SIDE ELEVATIONS

ROOF PLAN

| Scale       | 1:100 <b>0A</b> 1 | Contract No. |  |
|-------------|-------------------|--------------|--|
| Date        | 05/16             | Drawing      |  |
| Drawn<br>pe |                   | 04           |  |
|             | Date              | Date 05/10   |  |

PETER SUMMERSGILL MCIAT
45 Cote Green Rand Marphs Bridge Stockpurt SK6 SEW