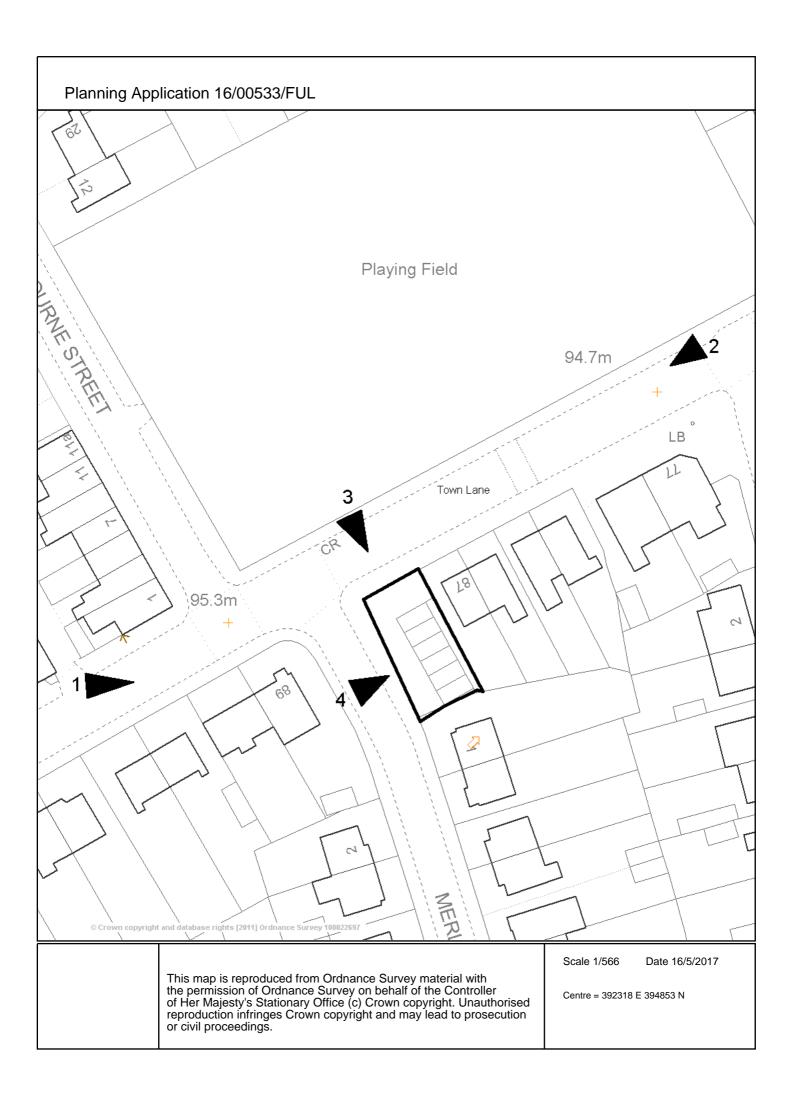

| Floor                   | Drawing: |            |                  | Proje                        | Clien          |  |
|-------------------------|----------|------------|------------------|------------------------------|----------------|--|
| Floor Plans as proposed |          |            | Denton           | Project: 87A & 87B Town Lane | Client: P.EADE |  |
| Drawn                   | ;<br>;   | Date 09/17 | See figured dims | Scale                        |                |  |
| 13                      | Drawing  |            |                  |                              |                |  |

|          |                                        |                |  |                   | OUNGE   |  | HEN<br>DO       |  |
|----------|----------------------------------------|----