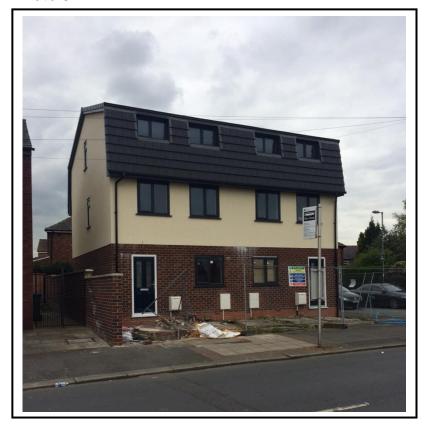

|                              |                |  |

|          |                                        |                |  |                   | OUNGE   |  | HEN<br>DO       |  |
|----------|----------------------------------------|----------------|--|-------------------|---------|--|-----------------|--|
| Drawing: | Project: 87A & 87B Town Lane<br>Denton | Client: P.EADE |  | SECOND FLOOR PLAN | BED. 1. |  | BED. 2. Bath.   |  |
| 3        | Scale See figured dims Date 02/17      |                |  |                   | BED. 1. |  | Bath. O BED. 2. |  |
|          |                                        |                |  |                   |         |  |                 |  |

(A). . .

-13.

Application Number: 16/00533/FUL

## Photo 1



Photo 2



## Photo 3



Photo 4







SIDE ELEVATION to Merlyn Avenue

| Date | ••,        |
|------|------------|
| Date |            |
|      | Date 02/17 |











## SIDE ELEVATIONS



ROOF PLAN

| Scale       | 1:100 <b>0A</b> 1 | Contract No. |  |
|-------------|-------------------|--------------|--|
| Date        | 05/16             | Drawing      |  |
| Drawn<br>pe |                   | 04           |  |
|             | Date              | Date 05/10   |  |

PETER SUMMERSGILL MCIAT
45 Cote Green Rand Marphs Bridge Stockpurt SK6 SEW