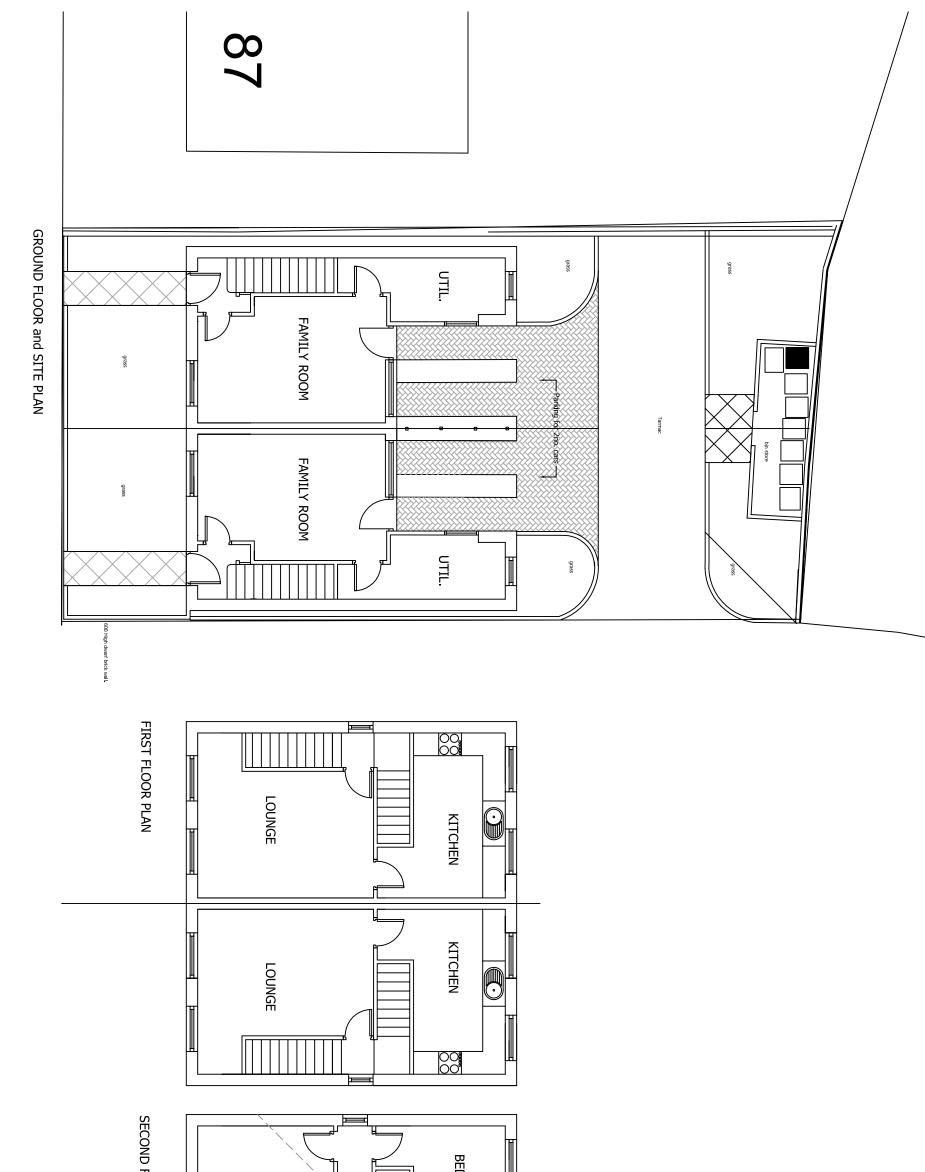

| Floor                   | Drawing: |            |                  | Proje                        | Clien          |  |
|-------------------------|----------|------------|------------------|------------------------------|----------------|--|
| Floor Plans as proposed |          |            | Denton           | Project: 87A & 87B Town Lane | Client: P.EADE |  |
| Drawn                   | ;<br>;   | Date 09/17 | See figured dims | Scale                        |                |  |
| 13                      | Drawing  |            |                  |                              |                |  |

|          |                                        |                |  |                   | OUNGE   |  | HEN<br>DO       |  |
|----------|----------------------------------------|----------------|--|-------------------|---------|--|-----------------|--|
| Drawing: | Project: 87A & 87B Town Lane<br>Denton | Client: P.EADE |  | SECOND FLOOR PLAN | BED. 1. |  | BED. 2. Bath.   |  |
| 3        | Scale See figured dims Date 02/17      |                |  |                   | BED. 1. |  | Bath. O BED. 2. |  |
|          |                                        |                |  |                   |         |  |                 |  |