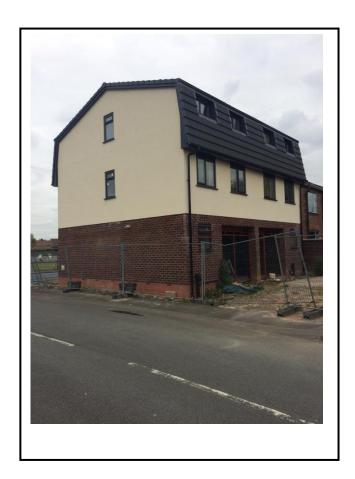

|                              |                |  |

|          |                                        |                |  |                   | OUNGE   |  | HEN<br>DO       |  |
|----------|----------------------------------------|----------------|--|-------------------|---------|--|-----------------|--|
| Drawing: | Project: 87A & 87B Town Lane<br>Denton | Client: P.EADE |  | SECOND FLOOR PLAN | BED. 1. |  | BED. 2. Bath.   |  |
| 3        | Scale See figured dims Date 02/17      |                |  |                   | BED. 1. |  | Bath. O BED. 2. |  |
|          |                                        |                |  |                   |         |  |                 |  |

(A). . .

-13.

Application Number: 16/00533/FUL

## Photo 1



Photo 2



## Photo 3



Photo 4







SIDE ELEVATION to Merlyn Avenue

| Date | ••,        |
|------|------------|
| Date |            |
|      | Date 02/17 |











## SIDE ELEVATIONS



ROOF PLAN

| Scale       | 1:100 <b>0A</b> 1 | Contract No. |  |
|-------------|-------------------|--------------|--|
| Date        | 05/16             | Drawing      |  |
| Drawn<br>pe |                   | 04           |  |
|             | Date              | Date 05/10   |  |

PETER SUMMERSGILL MCIAT
45 Cote Green Rand Marphs Bridge Stockpurt SK6 SEW