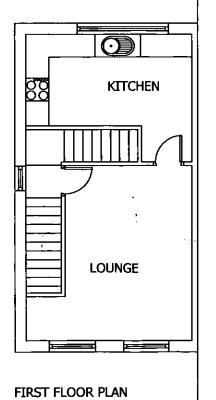

| Floor                   | Drawing: |            |                  | Proje                        | Clien          |  |
|-------------------------|----------|------------|------------------|------------------------------|----------------|--|
| Floor Plans as proposed |          |            | Denton           | Project: 87A & 87B Town Lane | Client: P.EADE |  |
| Drawn                   | ;<br>;   | Date 09/17 | See figured dims | Scale                        |                |  |
| 13                      | Drawing  |            |                  |                              |                |  |