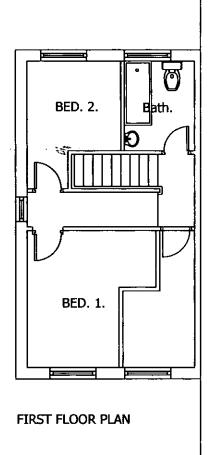

|          |                                        |                |  |                   | OUNGE   |  | HEN<br>DO       |  |
|----------|----------------------------------------|----------------|--|-------------------|---------|--|-----------------|--|
| Drawing: | Project: 87A & 87B Town Lane<br>Denton | Client: P.EADE |  | SECOND FLOOR PLAN | BED. 1. |  | BED. 2. Bath.   |  |
| 3        | Scale See figured dims Date 02/17      |                |  |                   | BED. 1. |  | Bath. O BED. 2. |  |
|          |                                        |                |  |                   |         |  |                 |  |